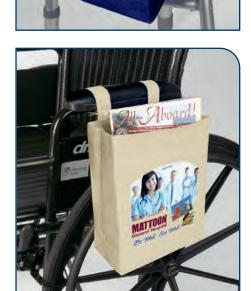

## **Hang Around Bag**

## **HANG AROUND™**

**Size:** 8W x 4 x 10H

1"-wide x 8"-long snap closure handles. 100 GSM.

| Imprint | ltem#   | 150  | 250  | 500  | 1000 | 3000          |
|---------|---------|------|------|------|------|---------------|
| SCREEN  | 39HA810 | 2.70 | 2.50 | 2.35 | 2.25 | 2.15 C        |
| COLOR   | CVHA810 | 3.55 | 3.35 | 3.20 | 3.10 | <i>3.00</i> C |
| SPARKLE | SPHA810 | 4.70 | 4.50 | 4.35 | 4.25 | <i>4.15</i> C |

**Shipping:** 6 lbs. per box of 100 **Imprint Area:** Front/Back – 6W x 6H

## Bag Colors Available:

Burgundy

Black

Gray Natural

|                              | SCREEN PRINT                                                              | COLORVISTA                                                    | SPARKLE                                                                |  |  |  |
|------------------------------|---------------------------------------------------------------------------|---------------------------------------------------------------|------------------------------------------------------------------------|--|--|--|
| SET-UP                       | \$55 per color, per design (G).                                           | NO SET-UP CHARGE.                                             | \$55 per design. Up to 6 colors (G).                                   |  |  |  |
| RE-ORDER SET-UP              | \$35 per color, per design (G).                                           | NO SET-UP CHARGE.                                             | \$35 per design. Up to 6 colors (G).                                   |  |  |  |
| ADDITIONAL LOCATION          | \$0.50 per bag, per location (G).                                         | \$1.00 per bag, per location (G).                             | \$2.00 per bag, per location (G).                                      |  |  |  |
| ADDITIONAL COLOR             | \$0.50 per color, per side, per bag (G).                                  | N/A                                                           | N/A                                                                    |  |  |  |
| PRODUCTION TIME*             | 4 business days after all final approvals.                                | 6 business days after all final approvals.                    | 10 business days after all final approvals.                            |  |  |  |
| COLUMN PRICING               | Per bag, one-color imprint, one location.<br>Screen charge is additional. | Per bag, multi-color imprint, one location. No set-up charge. | Per bag, up to 6 colors, one location.<br>Set-up charge is additional. |  |  |  |
| PLASTIC BOTTOM INSERT        | \$0.30 per insert (C).                                                    |                                                               |                                                                        |  |  |  |
| PLAIN BAGS                   | 20% off th                                                                | Screen Print bag price. Ships next business day.              |                                                                        |  |  |  |
| BROKEN BOX CHARGE            | \$10 (G) – Plain bags only.                                               |                                                               |                                                                        |  |  |  |
| ART SPECS / IMPRINT COLORS   | Refer to pages 206-208, 211-212, 216.                                     |                                                               |                                                                        |  |  |  |
| RUSHES & ADDITIONAL SERVICES | Refer to pages 206-208, 221.                                              |                                                               |                                                                        |  |  |  |