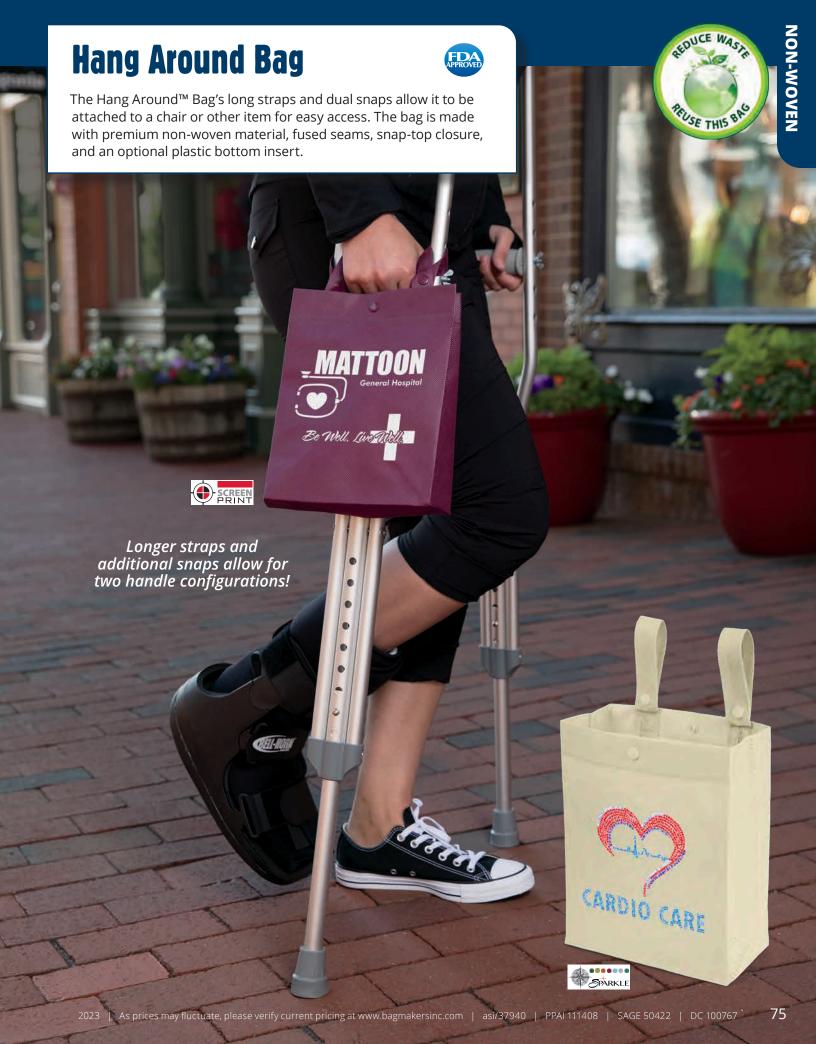

## **Hang Around Bag**

## **HANG AROUND™**

**Size:** 8W x 4 x 10H

1"-wide x 8"-long snap closure handles. 100 GSM.

| Imprint | ltem#   | 150  | 250  | 500  | 1000 | 3000          |
|---------|---------|------|------|------|------|---------------|
| SCREEN  | 39HA810 | 2.70 | 2.50 | 2.35 | 2.25 | 2.15 C        |
| COLOR   | CVHA810 | 3.55 | 3.35 | 3.20 | 3.10 | <i>3.00</i> C |
| SPARKLE | SPHA810 | 4.70 | 4.50 | 4.35 | 4.25 | <i>4.15</i> C |

**Shipping:** 6 lbs. per box of 100 **Imprint Area:** Front/Back – 6W x 6H

## Bag Colors Available:

Burgundy

Black

Gray Natural

|                              | SCREEN PRINT                                                              | COLORVISTA                                                    | SPARKLE                                                                |  |  |  |
|------------------------------|---------------------------------------------------------------------------|---------------------------------------------------------------|------------------------------------------------------------------------|--|--|--|
| SET-UP                       | \$55 per color, per design (G).                                           | NO SET-UP CHARGE.                                             | \$55 per design. Up to 6 colors (G).                                   |  |  |  |
| RE-ORDER SET-UP              | \$35 per color, per design (G).                                           | NO SET-UP CHARGE.                                             | \$35 per design. Up to 6 colors (G).                                   |  |  |  |
| ADDITIONAL LOCATION          | \$0.50 per bag, per location (G).                                         | \$1.00 per bag, per location (G).                             | \$2.00 per bag, per location (G).                                      |  |  |  |
| ADDITIONAL COLOR             | \$0.50 per color, per side, per bag (G).                                  | N/A                                                           | N/A                                                                    |  |  |  |
| PRODUCTION TIME*             | 4 business days after all final approvals.                                | 6 business days after all final approvals.                    | 10 business days after all final approvals.                            |  |  |  |
| COLUMN PRICING               | Per bag, one-color imprint, one location.<br>Screen charge is additional. | Per bag, multi-color imprint, one location. No set-up charge. | Per bag, up to 6 colors, one location.<br>Set-up charge is additional. |  |  |  |
| PLASTIC BOTTOM INSERT        | \$0.30 per insert (C).                                                    |                                                               |                                                                        |  |  |  |
| PLAIN BAGS                   | 20% off th                                                                | Screen Print bag price. Ships next business day.              |                                                                        |  |  |  |
| BROKEN BOX CHARGE            | \$10 (G) – Plain bags only.                                               |                                                               |                                                                        |  |  |  |
| ART SPECS / IMPRINT COLORS   | Refer to pages 206-208, 211-212, 216.                                     |                                                               |                                                                        |  |  |  |
| RUSHES & ADDITIONAL SERVICES | Refer to pages 206-208, 221.                                              |                                                               |                                                                        |  |  |  |