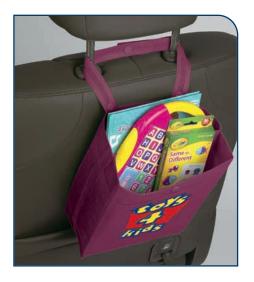

## **Hang Around Bag**

## **HANG AROUND™**

**Size:** 8W x 4 x 10H

1"-wide x 8"-long snap closure handles. 100 GSM.

| Imprint | ltem#   | 150  | 250  | 500  | 1000 | 3000          |
|---------|---------|------|------|------|------|---------------|
| SCREEN  | 39HA810 | 2.70 | 2.50 | 2.35 | 2.25 | 2.15 C        |
| COLOR   | CVHA810 | 3.55 | 3.35 | 3.20 | 3.10 | <i>3.00</i> C |
| SPARKLE | SPHA810 | 4.70 | 4.50 | 4.35 | 4.25 | <i>4.15</i> C |

**Shipping:** 6 lbs. per box of 100 **Imprint Area:** Front/Back – 6W x 6H