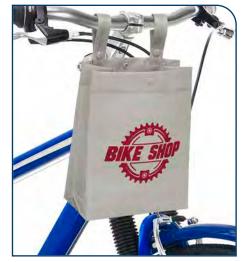

## **Hang Around Bag**

## **HANG AROUND™**

**Size:** 8W x 4 x 10H

1"-wide x 8"-long snap closure handles. 100 GSM.

| Imprint | ltem#   | 150  | 250  | 500  | 1000 | 3000          |
|---------|---------|------|------|------|------|---------------|
| SCREEN  | 39HA810 | 2.70 | 2.50 | 2.35 | 2.25 | 2.15 C        |
| COLOR   | CVHA810 | 3.55 | 3.35 | 3.20 | 3.10 | <i>3.00</i> C |
| SPARKLE | SPHA810 | 4.70 | 4.50 | 4.35 | 4.25 | <i>4.15</i> C |

**Shipping:** 6 lbs. per box of 100 **Imprint Area:** Front/Back – 6W x 6H